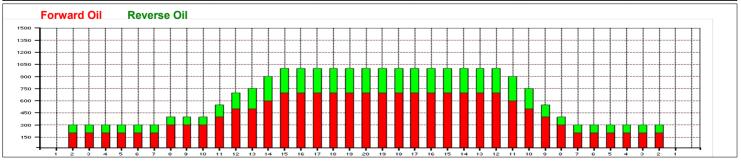

## 2012 EBT 11 - Storm San Marino Open

5

Oil Pattern Distance:40 FeetReverse Brush Drop:32 FeetOil Per Board:50 uLForward Oil Total:16.9 mLReverse Oil Total:7.4 mLVolume Oil Total:24.3 mLForward Boards Crossed:338 BoardsReverse Boards Crossed:148 BoardsTotal Boards Crossed:486 Boards