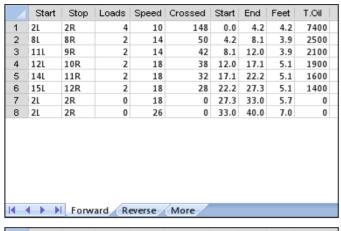

|   | <b>-</b> |      |       |       |         |       |      |       |       |
|---|----------|------|-------|-------|---------|-------|------|-------|-------|
|   | Start    | Stop | Loads | Speed | Crossed | Start | End  | Feet  | T.Oil |
| 1 | 2L       | 2R   | 0     | 30    | 0       | 40.0  | 26.0 | -14.0 | 0     |
| 2 | 14L      | 11B  | 1     | 22    | 16      | 26.0  | 22.9 | -3.1  | 800   |
| 3 | 13L      | 10R  | 1     | 22    | 18      | 22.9  | 19.8 | -3.1  | 900   |
| 4 | 12L      | 10R  | 1     | 22    | 19      | 19.8  | 16.7 | -3.1  | 950   |
| 5 | 11L      | 9R   | 1     | 22    | 21      | 16.7  | 13.6 | -3.1  | 1050  |
| 6 | 2L       | 2R   | 2     | 18    | 74      | 13.6  | 8.5  | -5.1  | 3700  |
| 7 | 2L       | 2R   | 0     | 18    | 0       | 8.5   | 0.0  | -8.5  | 0     |
|   |          |      |       |       |         |       |      |       |       |
|   |          |      |       |       |         |       |      |       |       |
|   |          |      |       |       |         |       |      |       |       |
|   |          |      |       |       |         |       |      |       |       |