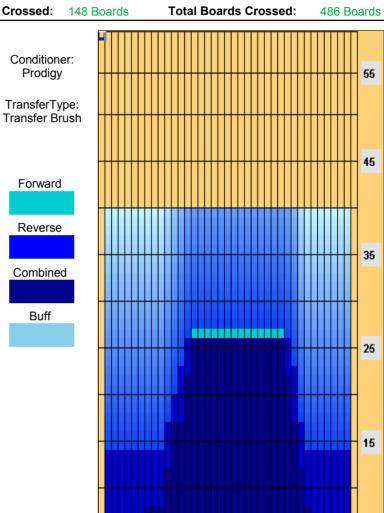

## 2012 EBT 11 - Storm San Marino Open

5

Oil Pattern Distance:40 FeetReverse Brush Drop:32 FeetOil Per Board:50 uLForward Oil Total:16.9 mLReverse Oil Total:7.4 mLVolume Oil Total:24.3 mLForward Boards Crossed:338 BoardsReverse Boards Crossed:148 BoardsTotal Boards Crossed:486 Boards