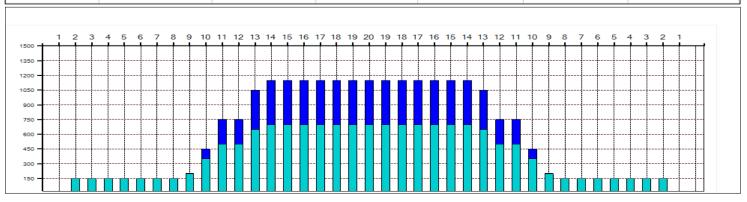

|   | Start | Stop | Loads | Speed        | Crossed   | Start | End  | Feet | T.Oil |
|---|-------|------|-------|--------------|-----------|-------|------|------|-------|
| 1 | 2L    | 2R   | 3     | 14           | 111       | 0.0   | 5.0  | 5.0  | 5550  |
| 2 | 9L    | 9R   | 1     | 18           | 23        | 5.0   | 7.0  | 2.0  | 1150  |
| 3 | 10L   | 10R  | 3     | 18           | 63        | 7.0   | 14.0 | 7.0  | 3150  |
| 4 | 11L   | 11R  | 3     | 18           | 57        | 14.0  | 21.0 | 7.0  | 2850  |
| 5 | 13L   | 13R  | 3     | 18           | 45        | 21.0  | 28.0 | 7.0  | 2250  |
| 6 | 14L   | 14R  | 1     | 22           | 13        | 28.0  | 31.0 | 3.0  | 650   |
| 7 | 2L    | 2R   | 0     | 22           | 0         | 31.0  | 34.0 | 3.0  | 0     |
|   |       |      |       |              |           |       |      |      | -     |
| 8 | 2L    | 2R   | 0     | 26           | 0         | 34.0  | 40.0 | 6.0  | 0     |
| 8 | 2L    | 2R   | 0     | 26           | 0         | 34.0  | 40.0 | 6.0  | 0     |
| 8 | 2L    |      |       | 26<br>everse | 0<br>More | 34.0  | 40.0 | 6.0  | 0     |