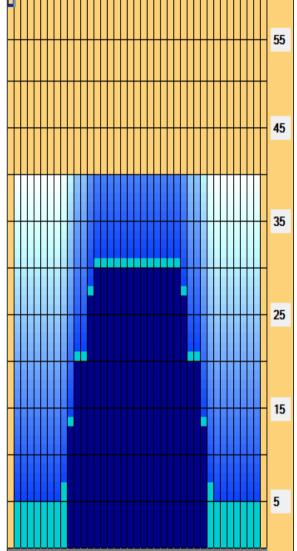

## **Kegel Recreation Series - BOURBON STREET - 6240**

Oil Pattern Distance: 40 Feet **Reverse Brush Drop:** 40 Feet Oil Per Board: 50 uL **Forward Oil Total:** 15.6 mL **Reverse Oil Total:** 7.85 mL **Volume Oil Total:** 23.45 mL Forward Boards Crossed: 312 Boards **Reverse Boards Crossed:** 157 Boards 469 Boards **Total Boards Crossed:** 